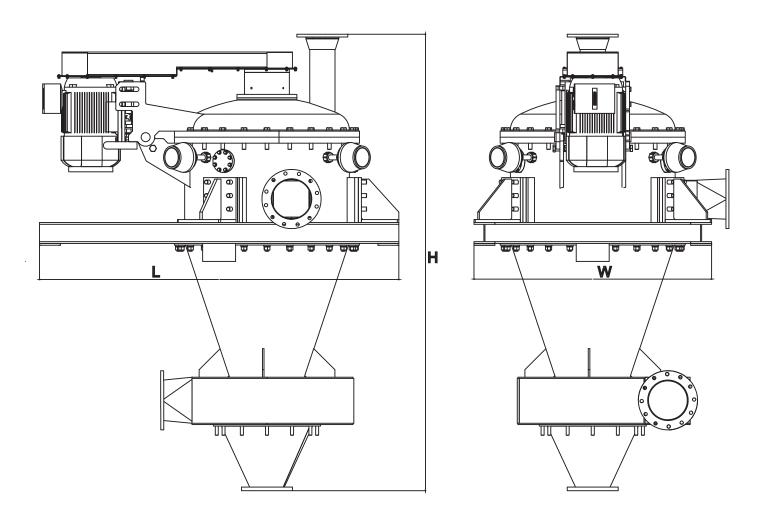

## **Technical Data**

|                          |       | CDC 400 | CDC 600 | CDC 750 | CDC 1100 | CDC 1600 |
|--------------------------|-------|---------|---------|---------|----------|----------|
| Scale                    |       | 0,5     | 0,55    | 0,68    | 1        | 1,45     |
| Diameter Housing         | mm    | 400     | 600     | 750     | 1100     | 1600     |
| Diameter Class. Wheel    | mm    | 200     | 300     | 375     | 550      | 800      |
| Max. RPM Class. Wheel    | min-1 | 7200    | 5100    | 3600    | 3000     | 1700     |
| Power                    | kW    | 4       | 7,5     | 15      | 37       | 75       |
| Air Flow (Class) min.    | Nm³/h | 450     | 780     | 1560    | 2340     | 3540     |
| Air Flow (Class) max.    | Nm³/h | 750     | 1300    | 2600    | 3900     | 5900     |
| Production Capacity min. | kg/h  | 50      | 100     | 190     | 290      | 430      |
| Production Capacity max. | kg/h  | 600     | 1200    | 2400    | 3600     | 5400     |
| Cut Size D97             | um    | 3 - 150 | 3 - 150 | 4 - 200 | 5 - 200  | 5 - 200  |
| Length                   | mm    | 950     | 1400    | 1780    | 2500     | 3700     |
| Width                    | mm    | 800     | 900     | 1100    | 1600     | 2300     |
| Height                   | mm    | 1170    | 1700    | 2140    | 3050     | 4450     |
| Weight                   | kg    | 1100    | 1210    | 1500    | 2200     | 3400     |